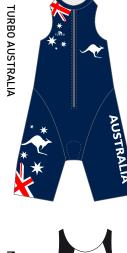

**57210F TRIATHLON ONE PIECE OF MEN** Laser cut on leg without seam Fully customizable

**57210W TRIATHLON ONE PART WOMEN**Laser cut on leg without seam
Fully customizable

**57206B TRIATHLON ONE PIECE SHORT DISTANCE** 

Seam at the leg end Fully customizable

**57206F TRIATHLON ONE PIECE OF MEN**Seam at the leg end
Fully customizable

**57206W TRIATHLON ONE-PIECE WOMEN**Seam at the leg end
Fully customizable