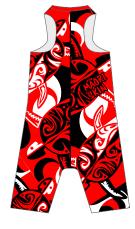

MADE IN SPAIN ITALIAN FABRIC

| S  | М  | L  | XL |
|----|----|----|----|
| 36 | 38 | 40 | 42 |

Attention: our size is usually small.

**57210B TRIATHLON ONE PIECE SHORT DISTANCE** 

Laser cut on leg without seam Fully customizable

**57210F TRIATHLON ONE PIECE OF MEN** Laser cut on leg without seam Fully customizable

**57210W TRIATHLON ONE PART WOMEN**Laser cut on leg without seam
Fully customizable

**57206B TRIATHLON ONE PIECE SHORT DISTANCE** 

Seam at the leg end Fully customizable

**57206F TRIATHLON ONE PIECE OF MEN**Seam at the leg end
Fully customizable

**57206W TRIATHLON ONE-PIECE WOMEN**Seam at the leg end
Fully customizable