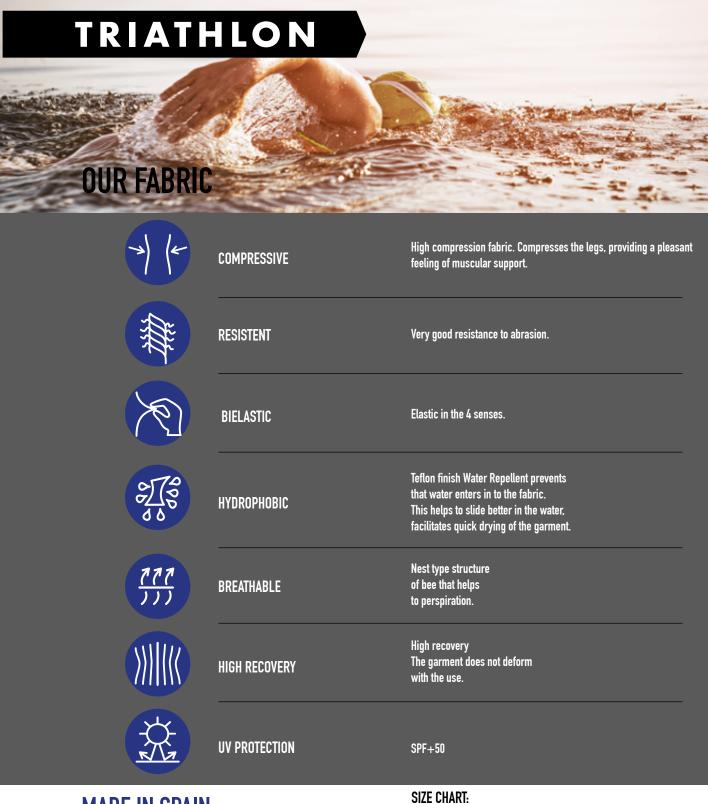

MADE IN SPAIN ITALIAN FABRIC

| S  | М  | L  | XL |
|----|----|----|----|
| 36 | 38 | 40 | 42 |

Attention: our size is usually small.

**57210B TRIATHLON ONE PIECE SHORT DISTANCE** 

Laser cut on leg without seam Fully customizable