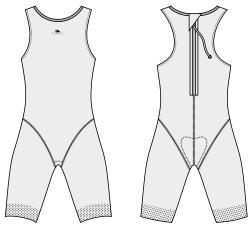

MADE IN SPAIN ITALIAN FABRIC

| S  | М  | L  | XL |
|----|----|----|----|
| 36 | 38 | 40 | 42 |

Attention: our size is usually small.

**57210B TRIATHLON ONE PIECE SHORT DISTANCE** 

Laser cut on leg without seam Fully customizable

**57210F TRIATHLON ONE PIECE OF MEN** Laser cut on leg without seam Fully customizable

**57210W TRIATHLON ONE PART WOMEN**Laser cut on leg without seam
Fully customizable

**57206B TRIATHLON ONE PIECE SHORT DISTANCE** 

Seam at the leg end Fully customizable

**57206F TRIATHLON ONE PIECE OF MEN**Seam at the leg end
Fully customizable

**57206W TRIATHLON ONE-PIECE WOMEN**Seam at the leg end
Fully customizable