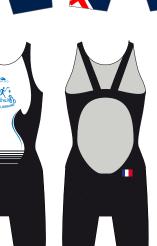

Seam at the leg end Fully customizable

**57206F TRIATHLON ONE PIECE OF MEN**Seam at the leg end
Fully customizable

**57206W TRIATHLON ONE-PIECE WOMEN**Seam at the leg end
Fully customizable