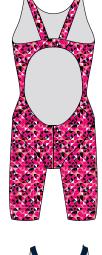

Seam at the leg end Fully customizable

**57206F TRIATHLON ONE PIECE OF MEN**Seam at the leg end
Fully customizable

**57206W TRIATHLON ONE-PIECE WOMEN**Seam at the leg end
Fully customizable