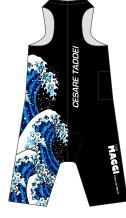

MADE IN SPAIN ITALIAN FABRIC

| S  | М  | L  | XL |
|----|----|----|----|
| 36 | 38 | 40 | 42 |

Attention: our size is usually small.

**57210B TRIATHLON ONE PIECE SHORT DISTANCE** 

Laser cut on leg without seam Fully customizable

**57210F TRIATHLON ONE PIECE OF MEN** Laser cut on leg without seam Fully customizable

**57210W TRIATHLON ONE PART WOMEN**Laser cut on leg without seam
Fully customizable

**57206B TRIATHLON ONE PIECE SHORT DISTANCE** 