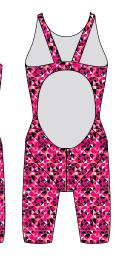

MADE IN SPAIN ITALIAN FABRIC

| S  | М  | L  | XL |
|----|----|----|----|
| 36 | 38 | 40 | 42 |

Attention: our size is usually small.

**57210B TRIATHLON ONE PIECE SHORT DISTANCE** 

Laser cut on leg without seam Fully customizable

**57210F TRIATHLON ONE PIECE OF MEN** Laser cut on leg without seam Fully customizable

**57210W TRIATHLON ONE PART WOMEN**Laser cut on leg without seam
Fully customizable

**57206B TRIATHLON ONE PIECE SHORT DISTANCE** 