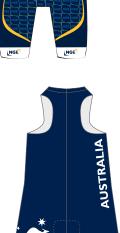

MADE IN SPAIN ITALIAN FABRIC

| S  | М  | L  | XL |
|----|----|----|----|
| 36 | 38 | 40 | 42 |

Attention: our size is usually small.

**57210B TRIATHLON ONE PIECE SHORT DISTANCE** 

Laser cut on leg without seam Fully customizable

**57210F TRIATHLON ONE PIECE OF MEN** Laser cut on leg without seam Fully customizable

**57210W TRIATHLON ONE PART WOMEN**Laser cut on leg without seam
Fully customizable

**57206B TRIATHLON ONE PIECE SHORT DISTANCE** 

Seam at the leg end Fully customizable

**57206F TRIATHLON ONE PIECE OF MEN**Seam at the leg end
Fully customizable

**57206W TRIATHLON ONE-PIECE WOMEN**Seam at the leg end
Fully customizable