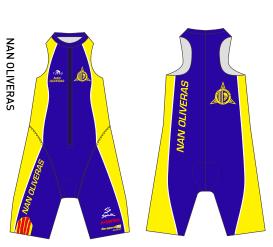

Seam at the leg end Fully customizable

**57206F TRIATHLON ONE PIECE OF MEN**Seam at the leg end
Fully customizable

**57206W TRIATHLON ONE-PIECE WOMEN**Seam at the leg end
Fully customizable