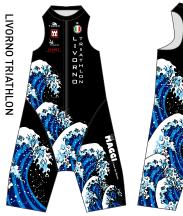

MADE IN SPAIN ITALIAN FABRIC

| S  | М  | L  | XL |
|----|----|----|----|
| 36 | 38 | 40 | 42 |

Attention: our size is usually small.

**57210B TRIATHLON ONE PIECE SHORT DISTANCE** 

Laser cut on leg without seam Fully customizable

**57210F TRIATHLON ONE PIECE OF MEN** Laser cut on leg without seam Fully customizable

**57210W TRIATHLON ONE PART WOMEN**Laser cut on leg without seam
Fully customizable

**57206B TRIATHLON ONE PIECE SHORT DISTANCE** 

Seam at the leg end Fully customizable

**57206F TRIATHLON ONE PIECE OF MEN**Seam at the leg end
Fully customizable

**57206W TRIATHLON ONE-PIECE WOMEN**Seam at the leg end
Fully customizable