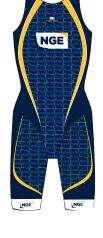

MADE IN SPAIN ITALIAN FABRIC

| S  | М  | L  | XL |
|----|----|----|----|
| 36 | 38 | 40 | 42 |

Attention: our size is usually small.

**57210B TRIATHLON ONE PIECE SHORT DISTANCE** 

Laser cut on leg without seam Fully customizable

**57210F TRIATHLON ONE PIECE OF MEN** Laser cut on leg without seam Fully customizable

**57210W TRIATHLON ONE PART WOMEN**Laser cut on leg without seam
Fully customizable

**57206B TRIATHLON ONE PIECE SHORT DISTANCE** 

Seam at the leg end Fully customizable

**57206F TRIATHLON ONE PIECE OF MEN**Seam at the leg end
Fully customizable

**57206W TRIATHLON ONE-PIECE WOMEN**Seam at the leg end
Fully customizable