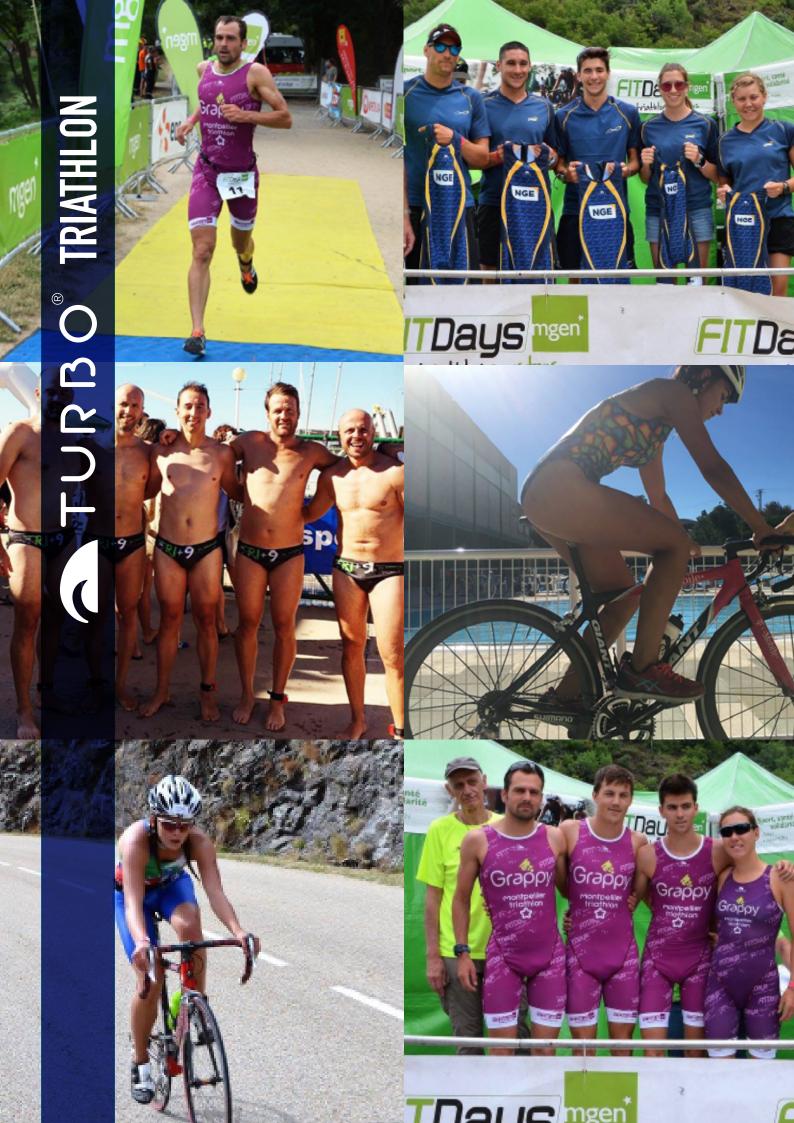

MADE IN SPAIN ITALIAN FABRIC

| S  | М  | L  | XL |
|----|----|----|----|
| 36 | 38 | 40 | 42 |

Attention: our size is usually small.





**57210B TRIATHLON ONE PIECE SHORT DISTANCE** 

Laser cut on leg without seam Fully customizable



**57210F TRIATHLON ONE PIECE OF MEN** Laser cut on leg without seam Fully customizable



**57210W TRIATHLON ONE PART WOMEN**Laser cut on leg without seam
Fully customizable



**57206B TRIATHLON ONE PIECE SHORT DISTANCE** 

Seam at the leg end Fully customizable



**57206F TRIATHLON ONE PIECE OF MEN**Seam at the leg end
Fully customizable



**57206W TRIATHLON ONE-PIECE WOMEN**Seam at the leg end
Fully customizable

## TURBO®































NANCY LORRAINE



## TURBO®

## **TRIATHLON**

www.turbo.es

turbo@turbo.es

Tel. +34 93 383